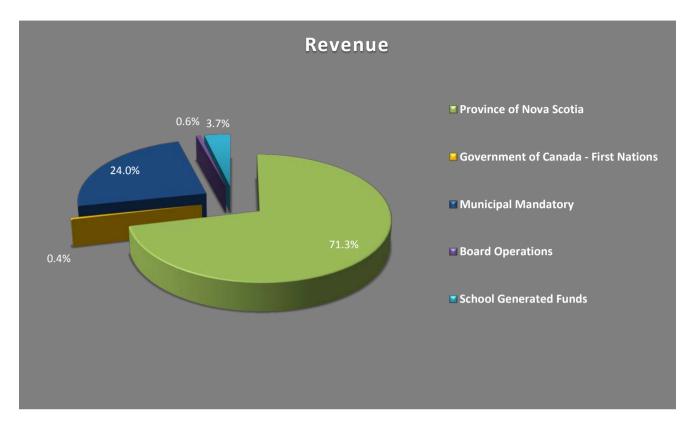

#### South Shore Regional School Board 2016-2017 Budget Revenue & Expenditures

| REVENUE                              | Budget 16/17 |            |    | Budget 15/16 |
|--------------------------------------|--------------|------------|----|--------------|
| Province of Nova Scotia              | \$           | 54,242,857 | \$ | 54,152,367   |
| Government of Canada - First Nations |              | 319,130    |    | 365,927      |
| Municipal Mandatory                  |              | 18,290,800 |    | 17,758,000   |
| Board Operations                     |              | 455,950    |    | 375,700      |
| School Generated Funds               |              | 2,800,000  |    | 2,900,000    |
| TOTAL                                | \$           | 76,108,737 | \$ | 75,551,994   |

#### South Shore Regional School Board 2016-2017 Budget Revenue

|                         | Budget 16/17  | B  | udget 15/16 |
|-------------------------|---------------|----|-------------|
| PNS - Operating         | 44,824,500    |    | 46,287,600  |
| PNS - Restricted        | 9,333,900     |    | 7,804,967   |
| PNS - Capital           | 59,800        |    | 59,800      |
| PNS - Other             | 24,657        |    | -           |
| First Nations/Other     | 319,130       |    | 365,927     |
| School Generated Funds  | 2,800,000     |    | 2,900,000   |
| Municipal - Mandatory   | 18,290,800    |    | 17,758,000  |
| Board Generated Revenue | 435,950       |    | 342,700     |
| Interest/Investment     | 14,000        |    | 27,000      |
| Sale of Assets          | 6,000         |    | 6,000       |
| Total                   | \$ 76,108,737 | \$ | 75,551,994  |

#### Revenue and Expenditure Summary Charts