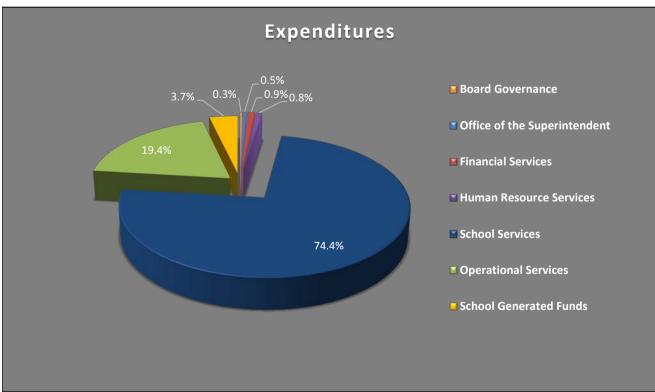

| EXPENDITURES                 | I  | Budget 16/17 | ]  | Budget 15/16 |  |
|------------------------------|----|--------------|----|--------------|--|
| Board Governance             | \$ | 203,128      | \$ | 227,542      |  |
| Office of the Superintendent | Ψ  | 367,416      | Ψ  | 378,958      |  |
| Financial Services           |    | 722,288      |    | 709,042      |  |
| Human Resource Services      |    | 583,526      |    | 564,856      |  |
| School Services              |    | 56,638,632   |    | 55,660,072   |  |
| <b>Operational Services</b>  |    | 14,793,747   |    | 15,111,524   |  |
| School Generated Funds       |    | 2,800,000    |    | 2,900,000    |  |
| TOTAL                        | \$ | 76,108,737   | \$ | 75,551,994   |  |

#### Revenue and Expenditure Summary Charts