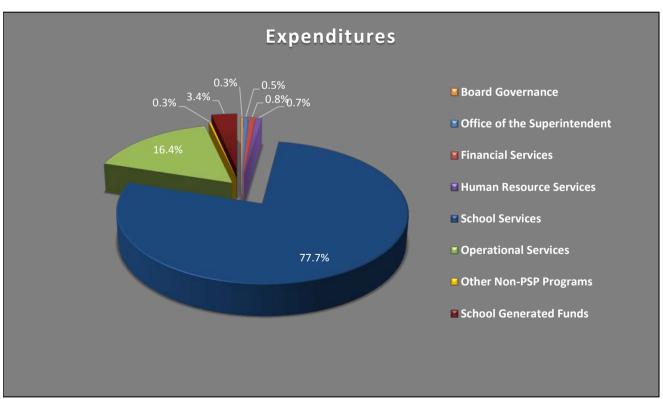

| EXPENDITURES                   | <b>Budget 17/18</b> |    | <b>Budget 16/17</b> |
|--------------------------------|---------------------|----|---------------------|
|                                |                     |    |                     |
| <b>Board Governance</b>        | \$<br>238,278       | \$ | 203,128             |
| Office of the Superintendent   | 451,550             |    | 367,416             |
| Financial Services             | 676,731             |    | 722,288             |
| <b>Human Resource Services</b> | 602,884             |    | 583,526             |
| School Services                | 65,814,616          |    | 56,638,632          |
| <b>Operational Services</b>    | 13,881,586          |    | 14,793,747          |
| Other Non-PSP Programs         | 230,000             |    | -                   |
| <b>School Generated Funds</b>  | <br>2,850,000       |    | 2,800,000           |
| TOTAL                          | \$<br>84,745,645    | \$ | 76,108,737          |