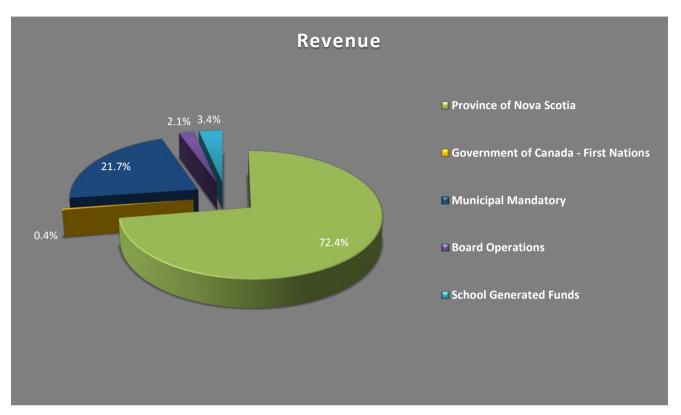

#### South Shore Regional School Board 2017-2018 Budget Revenue & Expenditures

| REVENUE                              | <b>Budget 17/18</b> |            |    | <b>Budget 16/17</b> |  |
|--------------------------------------|---------------------|------------|----|---------------------|--|
| Province of Nova Scotia              | \$                  | 61,360,200 | \$ | 54,242,857          |  |
| Government of Canada - First Nations |                     | 305,400    |    | 319,130             |  |
| Municipal Mandatory                  |                     | 18,431,200 |    | 18,290,800          |  |
| <b>Board Operations</b>              |                     | 1,798,845  |    | 455,950             |  |
| School Generated Funds               |                     | 2,850,000  |    | 2,800,000           |  |
| TOTAL                                | \$                  | 84,745,645 | \$ | 76,108,737          |  |

#### South Shore Regional School Board 2017-2018 Budget Revenue

|                         | <b>Budget 17/18</b> | ]  | <b>Budget 16/17</b> |
|-------------------------|---------------------|----|---------------------|
| PNS - Operating         | 43,632,890          |    | 44,824,500          |
| PNS - Restricted        | 17,576,510          |    | 9,333,900           |
| PNS - Capital           | 59,800              |    | 59,800              |
| PNS - Other             | 91,000              |    | 24,657              |
| First Nations/Other     | 305,400             |    | 319,130             |
| School Generated Funds  | 2,850,000           |    | 2,800,000           |
| Municipal - Mandatory   | 18,431,200          |    | 18,290,800          |
| Board Generated Revenue | 1,786,845           |    | 435,950             |
| Interest/Investment     | 10,000              |    | 14,000              |
| Sale of Assets          | 2,000               |    | 6,000               |
| Total                   | \$ 84,745,645       | \$ | 76,108,737          |