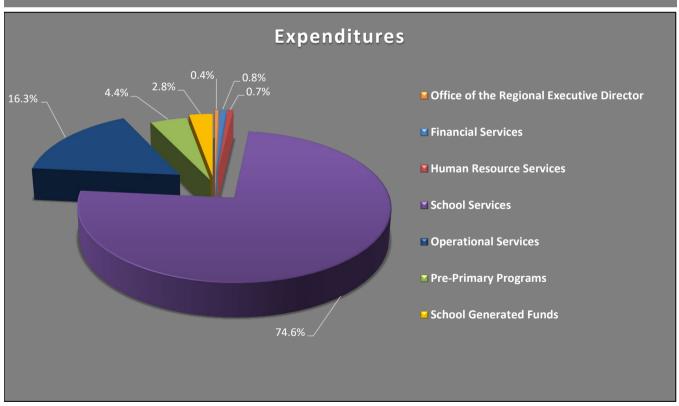

| EXPENDITURES                              | <b>Budget 23/24</b> | Budget 22/23   |
|-------------------------------------------|---------------------|----------------|
|                                           |                     |                |
| Office of the Regional Executive Director | 450,917             | 436,987        |
| Financial Services                        | 839,184             | 772,865        |
| <b>Human Resource Services</b>            | 732,583             | 733,812        |
| School Services                           | 79,114,699          | 77,028,933     |
| <b>Operational Services</b>               | 17,226,809          | 16,096,777     |
| Pre-Primary Programs                      | 4,630,114           | 4,549,747      |
| School Generated Funds                    | 3,000,000           | 3,000,000      |
| TOTAL                                     | \$ 105,994,306      | \$ 102,619,121 |

## Revenue and Expenditure Summary Charts