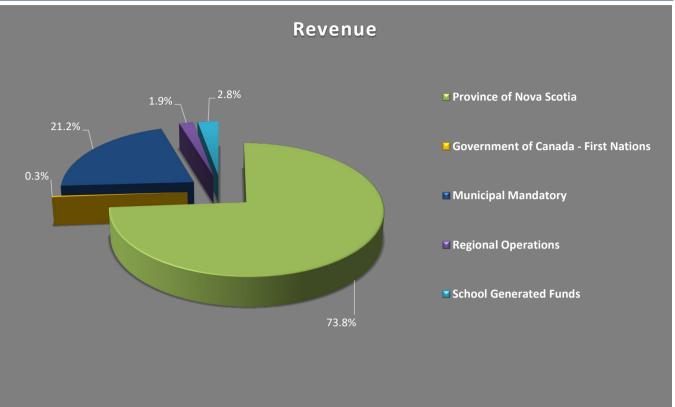

## South Shore Regional Centre for Education 2023-2024 Budget Budget Summary

| REVENUE                                     | Budget 23/24 Budget 2 |                |
|---------------------------------------------|-----------------------|----------------|
|                                             |                       |                |
| Province of Nova Scotia                     | 78,199,672            | \$ 77,204,435  |
| <b>Government of Canada - First Nations</b> | 314,483               | 283,476        |
| Municipal Mandatory                         | 22,447,466            | 20,712,477     |
| Regional Operations                         | 2,032,685             | 1,418,733      |
| <b>School Generated Funds</b>               | 3,000,000             | 3,000,000      |
| TOTAL                                       | \$ 105,994,306        | \$ 102,619,121 |

#### Revenue

|                                   | <b>Budget 23/24</b> | <b>Budget 22/23</b> |
|-----------------------------------|---------------------|---------------------|
| PNS - Operating                   | 61,367,733          | 60,332,223          |
| PNS - Restricted                  | 16,827,739          | 16,868,012          |
| PNS - Other                       | 4,200               | 4,200               |
| First Nations/Other               | 314,483             | 283,476             |
| School Generated Funds            | 3,000,000           | 3,000,000           |
| Municipal - Mandatory             | 22,447,466          | 20,712,477          |
| Regional Centre Generated Revenue | 2,002,685           | 1,393,733           |
| Interest/Investment               | 25,000              | 20,000              |
| Sale of Assets                    | 5,000               | 5,000               |
| Total                             | \$ 105,994,306      | \$ 102,619,121      |

## Revenue and Expenditure Summary Charts